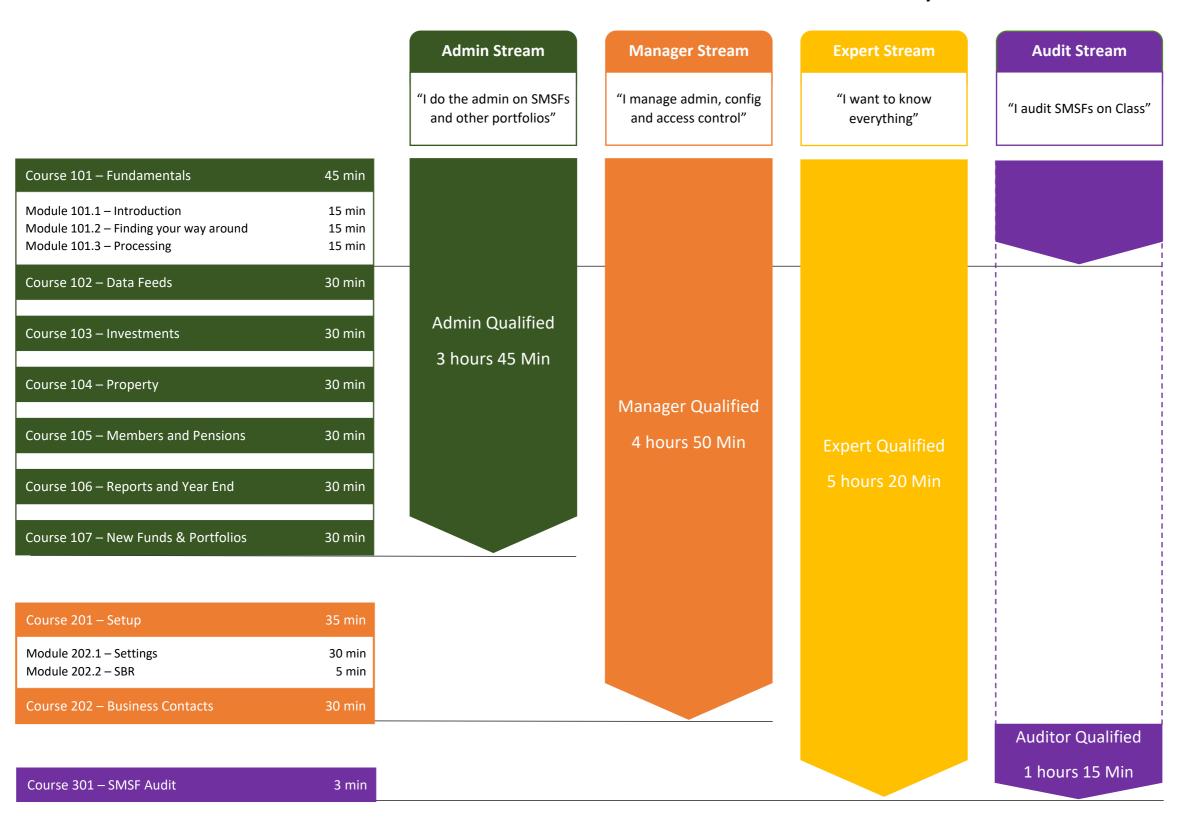

## Class Education Stream Chart

## Choose the Class education stream to suit your needs

Class provides over 5 hours of online, on-demand, self-paced training.

Sit the **assessments** for each course to see how you and your team are going.

Have your **admin team** up and running on Class in under 4 hours.

The **Class Fundamentals** course underpins all the education streams regardless of your role.

After this introduction you will be able to find your way around and be ready for other tasks.

After the Admin Stream, managers should sit 2 additional courses covering the configuration of settings, ATO gateways and business level contacts.

If your **auditors** are new to Class then they can run through the SMSF Audit Training